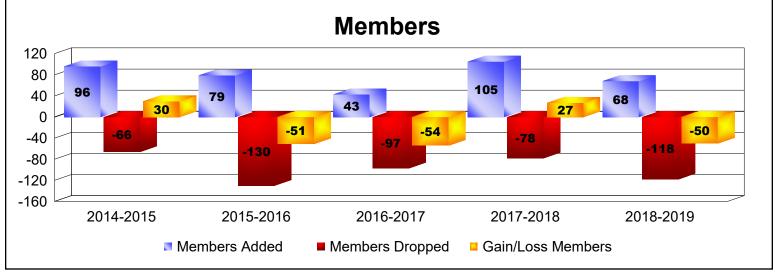

District 8 I

As of June 2019 Cumulative

| Year      | New<br>Clubs | Dropped<br>Clubs | Gain/<br>Loss<br>Clubs | New<br>Members | Charter<br>Members | Reinstate<br>Members | Transfer<br>Members | Total<br>Member<br>Added | Total<br>Members<br>Dropped | Gain/<br>Loss<br>Members |
|-----------|--------------|------------------|------------------------|----------------|--------------------|----------------------|---------------------|--------------------------|-----------------------------|--------------------------|
| 2014-2015 | 1            | 0                | 1                      | 67             | 27                 | 1                    | 1                   | 96                       | -66                         | 30                       |
| 2015-2016 | 1            | 0                | 1                      | 52             | 24                 | 3                    | 0                   | 79                       | -130                        | -51                      |
| 2016-2017 | 0            | -1               | -1                     | 40             | 0                  | 2                    | 1                   | 43                       | -97                         | -54                      |
| 2017-2018 | 1            | -1               | 0                      | 40             | 60                 | 1                    | 4                   | 105                      | -78                         | 27                       |
| 2018-2019 | 0            | 0                | 0                      | 47             | 21                 | 0                    | 0                   | 68                       | -118                        | -50                      |
| Average   | 1            | 0                | 0                      | 49             | 26                 | 1                    | 1                   | 78                       | -98                         | -20                      |