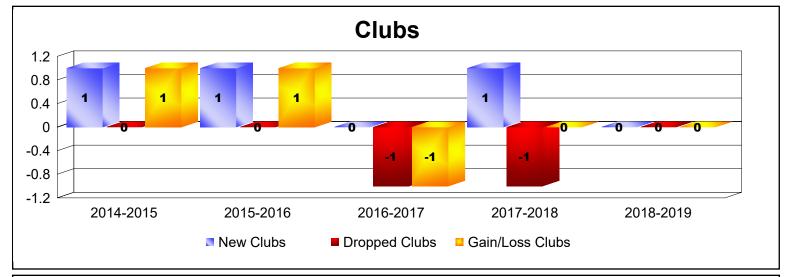

District 8 I

As of June 2019 Cumulative

| Year      | New<br>Clubs | Dropped<br>Clubs | Gain/<br>Loss<br>Clubs | New<br>Members | Charter<br>Members | Reinstate<br>Members | Transfer<br>Members | Total<br>Member<br>Added | Total<br>Members<br>Dropped | Gain/<br>Loss<br>Members |
|-----------|--------------|------------------|------------------------|----------------|--------------------|----------------------|---------------------|--------------------------|-----------------------------|--------------------------|
| 2014-2015 | 1            | 0                | 1                      | 67             | 27                 | 1                    | 1                   | 96                       | -66                         | 30                       |
| 2015-2016 | 1            | 0                | 1                      | 52             | 24                 | 3                    | 0                   | 79                       | -130                        | -51                      |
| 2016-2017 | 0            | -1               | -1                     | 40             | 0                  | 2                    | 1                   | 43                       | -97                         | -54                      |
| 2017-2018 | 1            | -1               | 0                      | 40             | 60                 | 1                    | 4                   | 105                      | -78                         | 27                       |
| 2018-2019 | 0            | 0                | 0                      | 47             | 21                 | 0                    | 0                   | 68                       | -118                        | -50                      |
| Average   | 1            | 0                | 0                      | 49             | 26                 | 1                    | 1                   | 78                       | -98                         | -20                      |